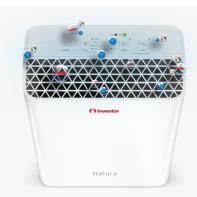

## HEPA & Active Carbon Filter

Even the smallest amount of dust can be removed, thanks to the combination of HEPA & Active Carbon filter. Removes germs and obstructs the formation of allergies and diseases, ensuring a clean and healthy environment.

## Filter Cleaning Reminder

Protect the air purifier by keeping the filter always clean, thanks to the Filter Cleaning Reminder function. Filter indication will notify you every time the filter is required to be cleaned, contributing to the efficient operation of the device and increasing the lifeline of the air purifier.