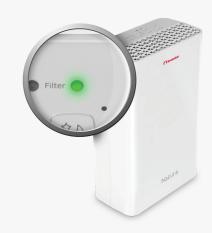

## Filter Cleaning Reminder

Protect the air purifier by keeping the filter always clean, thanks to the Filter Cleaning Reminder function. Filter indication will notify you every time the filter is required to be cleaned, contributing to the efficient operation of the device and increasing the lifeline of the air purifier.